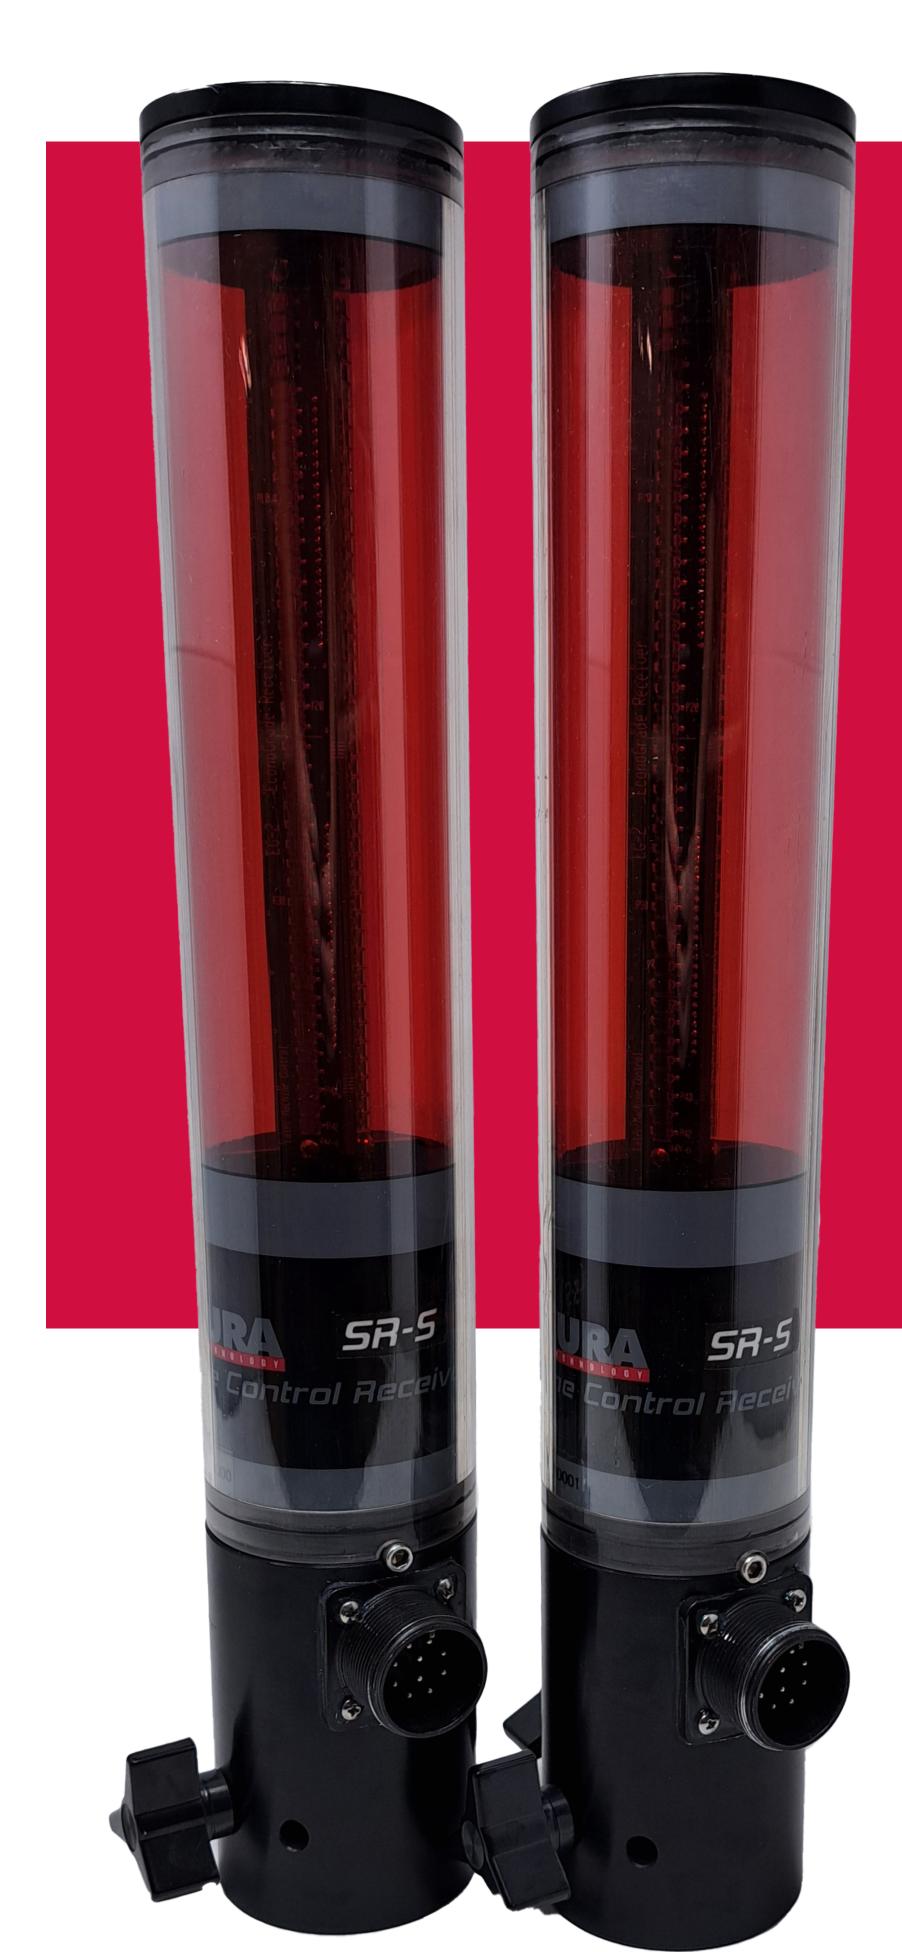

Introducing the SR-S, a modified EG receiver that adjusts the height of your laser screed without the need for a control box.

The SR-S receiver transmits signals directly to the Somero Copperhead's operations box, offering a pin-compatible replacement for the GCR-4 receiver.

In addition to its independent control, the SR-S is also compatible with both the EG1 and EG2 systems.

Features include accuracy of +/- 3.5mm to +/- 1mm (laser dependent), 7mm on-grade band and LED indication.