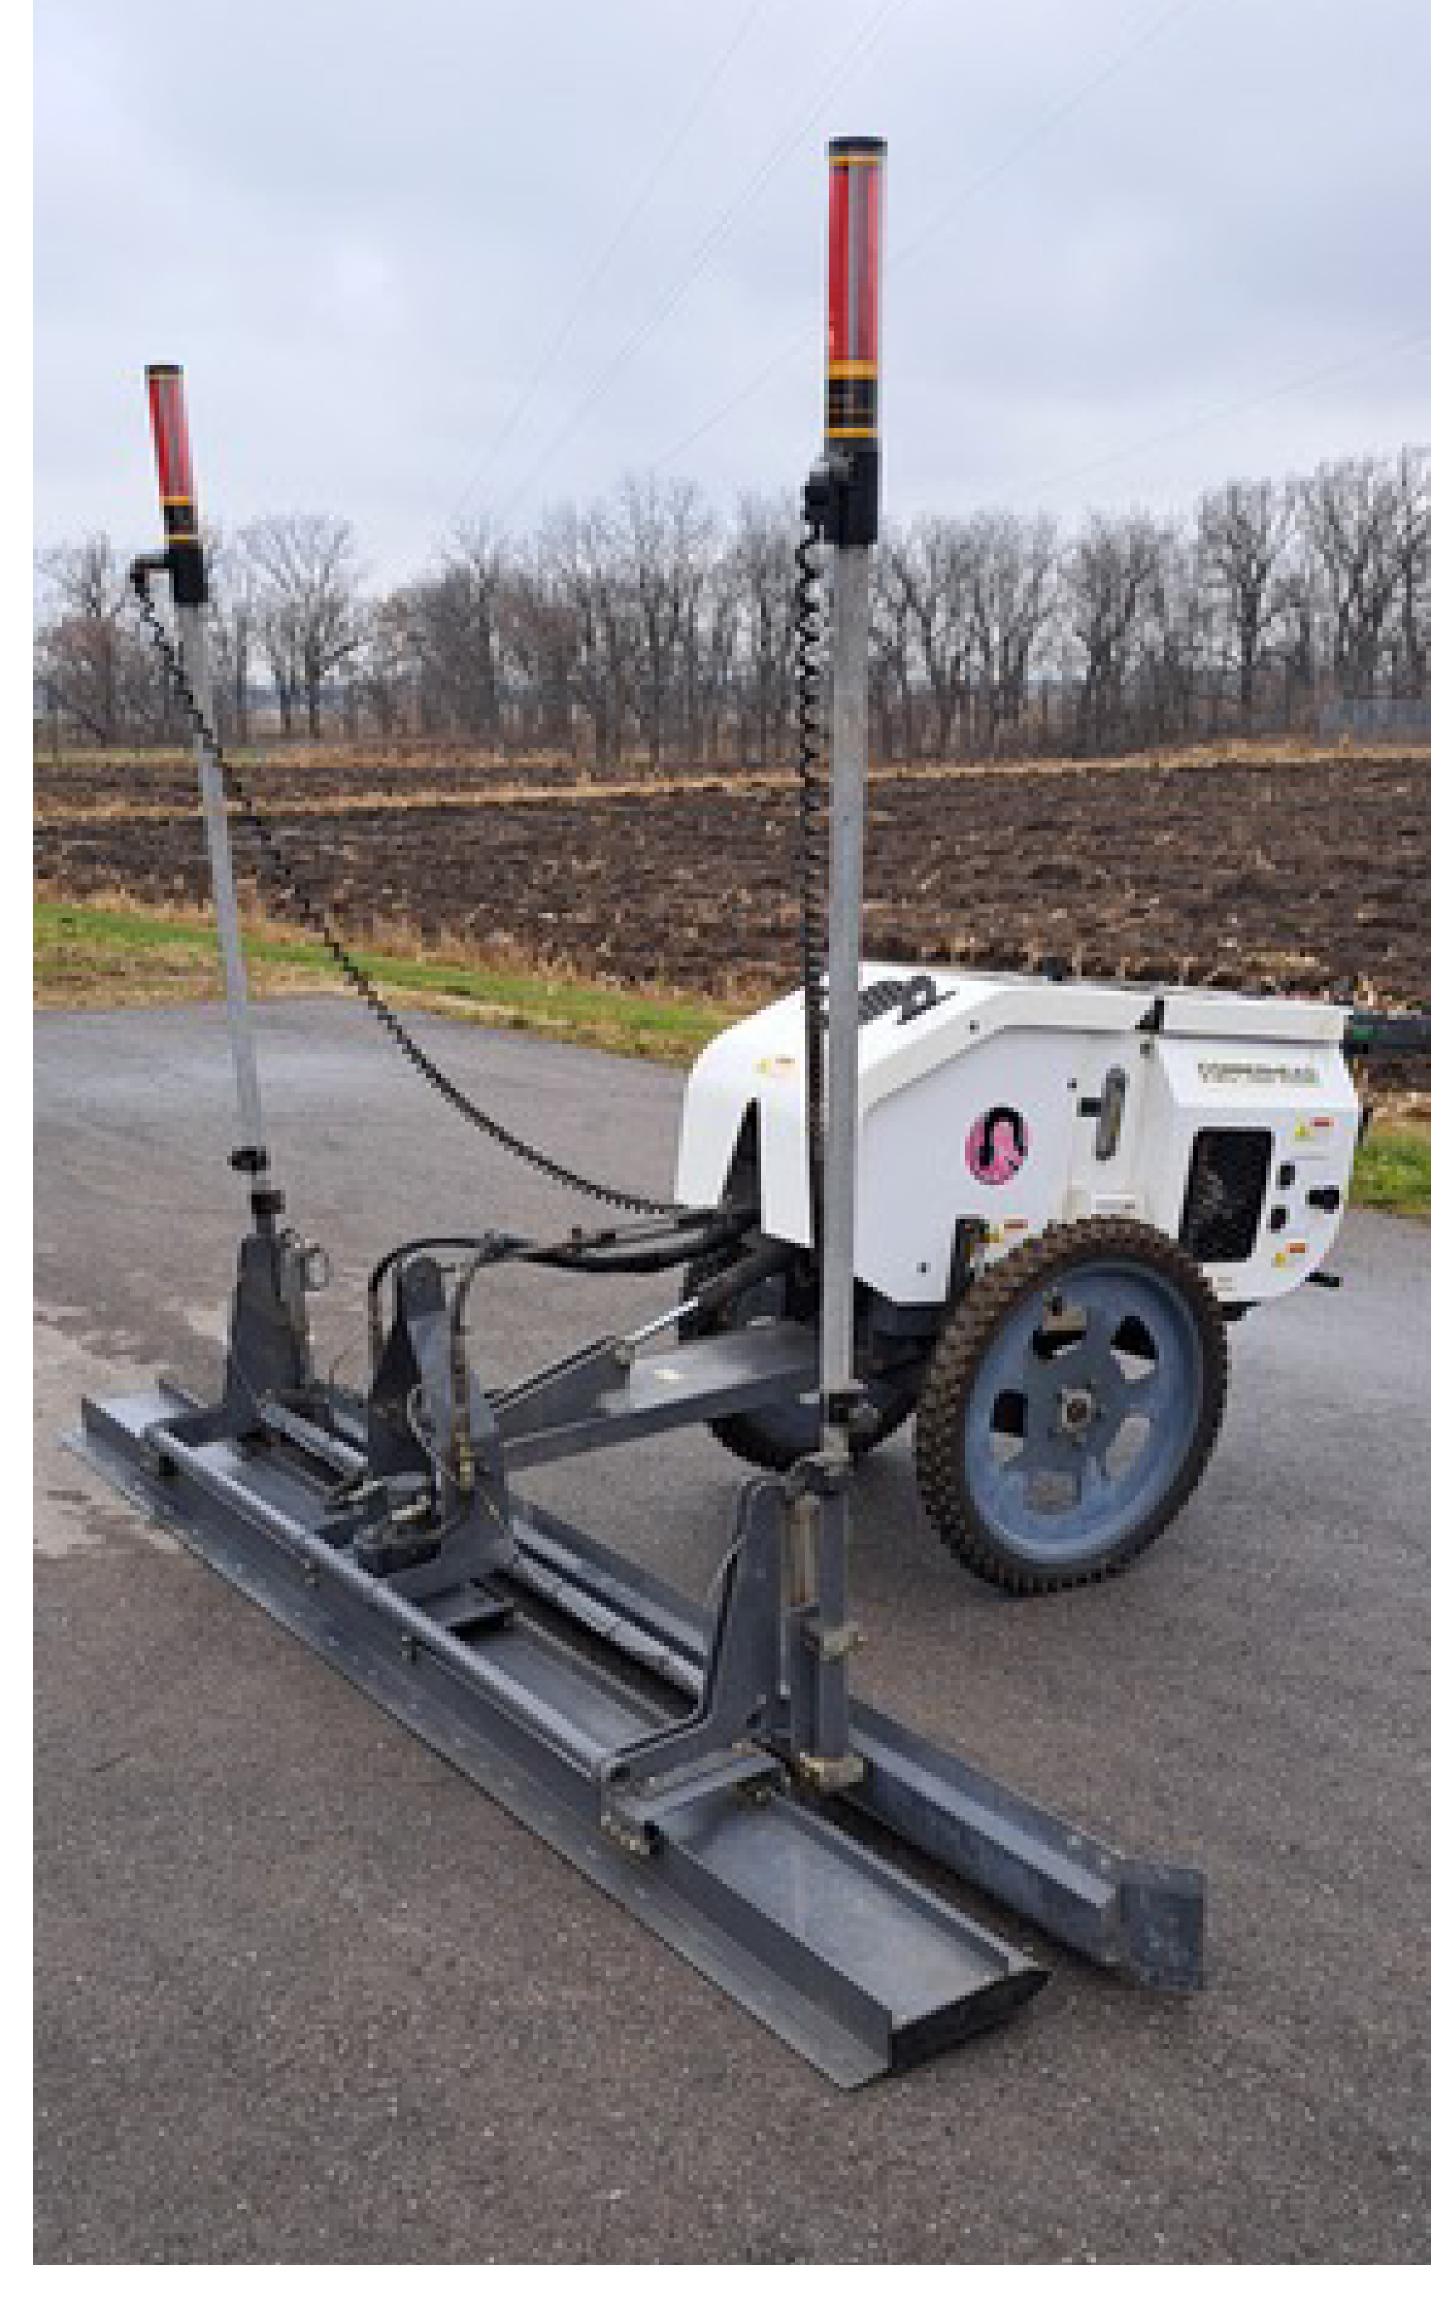

Introducing the SR-S, a modified EG receiver that adjusts the height of your laser screed without the need for a control box.

The SR-S receiver transmits signals directly to the Somero Copperhead's operations box, offering a pin-compatible replacement for the GCR-4 receiver.