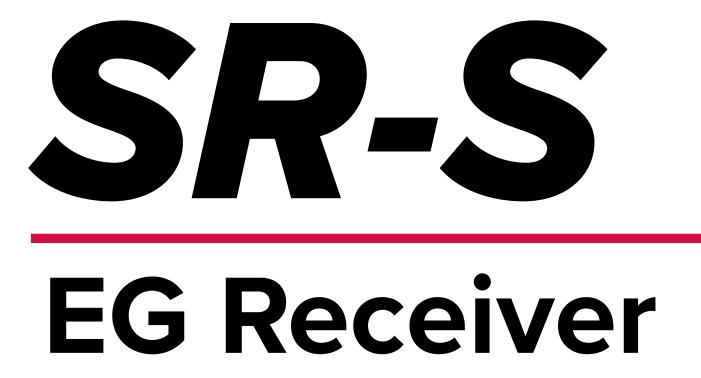

Introducing the SR-S, a modified EG receiver that adjusts the height of your laser screed without the need for a control box.

The SR-S receiver transmits signals directly to the Somero Copperhead's operations box, offering a pin-compatible replacement for the GCR-4 receiver.

In addition to its independent control, the SR-S is also compatible with both the EG1 and EG2 systems.

Features include accuracy of +/- 3.5mm to +/- 1mm (laser dependent), 7mm on-grade band and LED indication.

## FEATURES

- Accuracy of +/- 3.5mm to
- +/- 1mm (laser dependent)
- 7mm on-grade band
- LED indication
- 12-30 VDC supply voltage
- 100 mA typical current consumption
- For use with 300-900 RPM laser
- 160mm photocell receiving width
- 360° beam detection
- EG1/EG2 compatible
- Pin Compatible to replace Trimble GCR-4 Receiver
- Warranty: 1 year